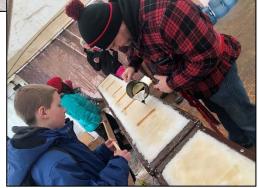

Gibraltar where they learned all about the fur trade and blacksmith shops. They also had the opportunity to enjoy a horse drawn sleigh ride where they brought us to a cartography history lesson with Voyageur interpreters. The

students also enjoyed "la tire" which is the ultimate, tasty French tradition (maple syrup poured on snow and rolled onto a Popsicle stick). Great memories were made!!