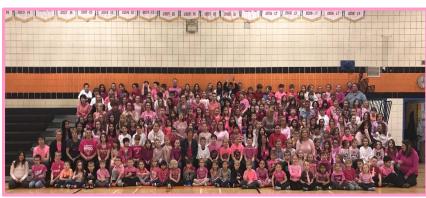

#### Pink Day 2019

Pink Day started when two boys decided to take action against bullying behaviour by encouraging their peers to wear pink. Their actions sparked a world-wide movement by bringing awareness to the issues around bullying behaviour. Killarney School celebrated Pink Day on February 27<sup>th</sup> by wearing pink and promising to Be Someone's Hero by speaking up when they see bullying happening.