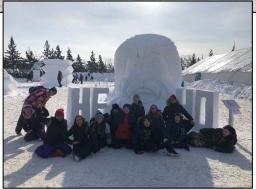

## Festival Fun!!

On February 21<sup>st</sup>, the grade 6 students went on a French Field Trip to le Festival du Voyageur in Winnipeg! We all had a great time and learned a lot about our French Heritage. The students participated in various workshops like Fort

Gibraltar where they learned all about the fur trade and blacksmith shops. They also had the opportunity to enjoy a horse drawn sleigh ride where they brought us to a cartography history lesson with Voyageur interpreters. The

students also enjoyed "la tire" which is the ultimate, tasty French tradition (maple syrup poured on snow and rolled onto a Popsicle stick). Great memories were made!!