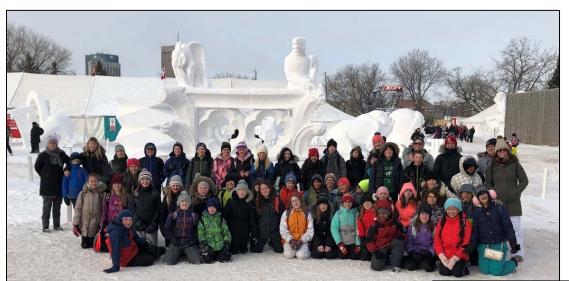

## Festival Fun!!

On February 21<sup>st</sup>, the grade 6 students went on a French Field Trip to le Festival du Voyageur in Winnipeg! We all had a great time and learned a lot about our French Heritage. The students participated in various workshops like Fort

Gibraltar where they learned all about the fur trade and blacksmith shops. They also had the opportunity to enjoy a horse drawn sleigh ride where they brought us to a cartography history lesson with Voyageur interpreters. The

students also enjoyed "la tire" which is the ultimate, tasty French tradition (maple syrup poured on snow and rolled onto a Popsicle stick). Great memories were made!!