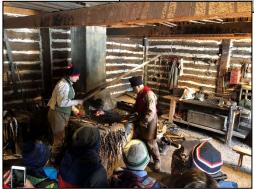

## Festival Fun!!

On February 21<sup>st</sup>, the grade 6 students went on a French Field Trip to le Festival du Voyageur in Winnipeg! We all had a great time and learned a lot about our French Heritage. The students participated in various workshops like Fort

Gibraltar where they learned all about the fur trade and blacksmith shops. They also had the opportunity to enjoy a horse drawn sleigh ride where they brought us to a cartography history lesson with Voyageur interpreters. The